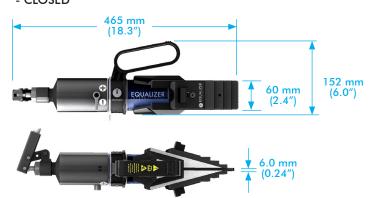

SPREADING DISTANCE:

6.0 mm - 103.5 mm (0.24" - 4.1")

WEIGHT: 8.5 kg (18.7 lb)

### TOOL DIMENSIONS - CLOSED