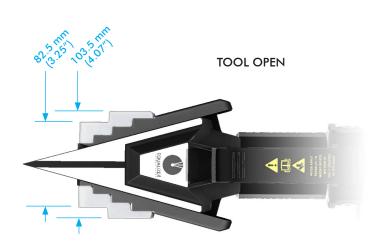

SPREADING DISTANCE:

6.0 mm - 103.5 mm (0.24" - 4.1")

WEIGHT: 8.5 kg (18.7 lb)

#### **CAPABILITIES**

At 700 bar (10 000 psi): 20 T spread force (1st step) 24 T spread force (4th step)

6.0 mm – 87.5 mm (0.24" - 3.4") spread over 4 steps (without stepped blocks)

48.5 mm – 103.5 mm (1.9" - 4.1") spread over 2 steps (with stepped blocks)

6.0 mm – 40.0 mm (0.24" - 1.6") spread using only 1st step

### TOOL DIMENSIONS - CLOSED