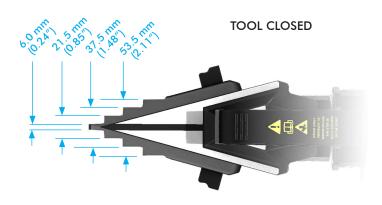

6.0 mm – 40.0 mm (0.24" - 1.6") spread using only 1st step

# SWi20/25TIEX

INNOVATIVE INTEGRAL HYDRAULIC FLANGE SPREADING WEDGE

FLANGE TOOL INNOVATION

JAW DIMENSIONS (WITHOUT STEPPED BLOCKS ATTACHED)

JAW DIMENSIONS (WITH STEPPED BLOCKS ATTACHED)