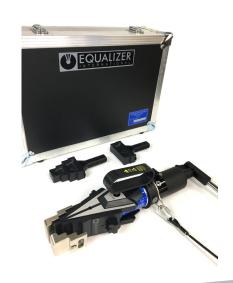

#### STANDARD KIT

- 1 x SWi20/25TIEX Flange Spreader Wedgehead
- 1 x 700 bar (10 000 psi) Integral Hydraulic Pump/Cylinder
- 1 x Set of Safety Blocks
- 1 x Pair of Stepped Blocks
- 1 x Lanyard
- 1 x Hex Key
- 1 x Carry-Strap
- 1 x Instruction Manual
- 1 x Carry Case

Product Code: SWi2025TISTDEX

Carry Case Dimensions:

580mm x 400mm x 180mm (22.8" x 15.7" x 7.1")

Gross Kit Weight: 17.5 kg (39.0 lb)