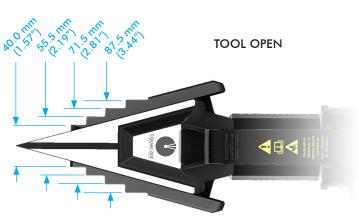

#### **CAPABILITIES**

At 700 bar (10 000 psi): 20 T spread force (1st step) 24 T spread force (4th step)

6.0 mm – 87.5 mm (0.24" - 3.4") spread over 4 steps (without stepped blocks)

48.5 mm – 103.5 mm (1.9" - 4.1") spread over 2 steps (with stepped blocks)

# SWi20/25TIEX

INNOVATIVE INTEGRAL HYDRAULIC FLANGE SPREADING WEDGE

FLANGE TOOL INNOVATION

JAW DIMENSIONS (WITHOUT STEPPED BLOCKS ATTACHED)

JAW DIMENSIONS (WITH STEPPED BLOCKS ATTACHED)