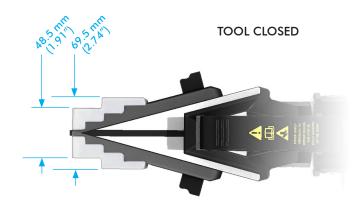

#### **CAPABILITIES**

At 700 bar (10 000 psi): 20 T spread force (1st step) 24 T spread force (4th step)

6.0 mm – 87.5 mm (0.24" - 3.4") spread over 4 steps (without stepped blocks)

48.5 mm – 103.5 mm (1.9" - 4.1") spread over 2 steps (with stepped blocks)

# SWi20/25TIEX

INNOVATIVE INTEGRAL HYDRAULIC FLANGE SPREADING WEDGE

FLANGE TOOL INNOVATION

JAW DIMENSIONS (WITHOUT STEPPED BLOCKS ATTACHED)

JAW DIMENSIONS (WITH STEPPED BLOCKS ATTACHED)